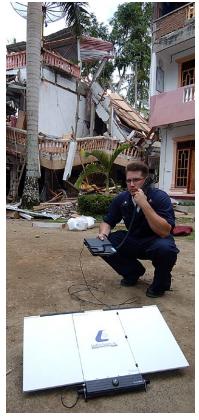

## Mobile Office

High Performance Mobile Satellite Solutions

Kariba Systems' Mobile Office portable satellite solutions are based on BGAN systems, and are specially tailored for highly mobile professionals who move between locations and need easily deployable satellite communication terminals to connect to internet wherever they go.

Kariba Systems provides mobile broadband solutions to professionals in various sector. With global coverage and a variety of devices to select from, Kariba ensures you get the highest quality voice, data and video connection in any environment and location in the world.