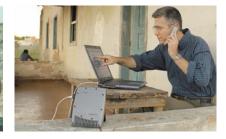

## Mobile Office

High Performance Mobile Satellite Solutions

Kariba Systems' Mobile Office portable satellite solutions are based on BGAN systems, and are specially tailored for highly mobile professionals who move between locations and need easily deployable satellite communication terminals to connect to internet wherever they go.

Kariba Systems provides mobile broadband solutions to professionals in various sector. With global coverage and a variety of devices to select from, Kariba ensures you get the highest quality voice, data and video connection in any environment and location in the world.