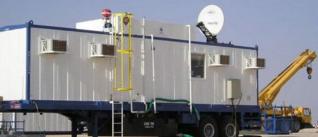

## Flyaway Satellite Terminal Solution Designed for Vehicle Mounting or Temporary Ground Deployment

Kariba Systems' Flyaway Satellite Terminals are vehicle-mounted or case-based broadband terminals that use Ku and Ka frequency bands, specially designed to meet the needs of professionals across the board in all industries with requirement for high quality, wide bandwidth mobile satellite communication on demand.