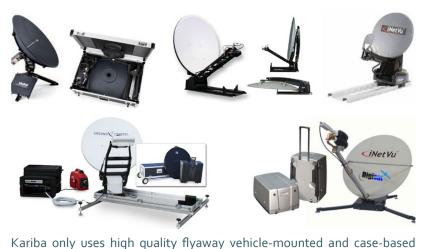

terminals with full set of original accessories in its solutions.

Kariba Systems offers communication over Ka band by Hylas-2 satellite or Ku Band by Eutelsat satellite for ultimate performance for specific applications in EMEA Region.