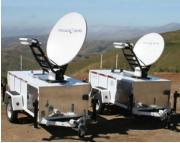

## Flyaway Satellite Terminal Solution Designed for Vehicle Mounting or Temporary Ground Deployment

Kariba Systems' Flyaway Satellite Terminals are vehicle-mounted or case-based broadband terminals that use Ku and Ka frequency bands, specially designed to meet the needs of professionals across the board in all industries with requirement for high quality, wide bandwidth mobile satellite communication on demand.

Kariba Systems provides mobile broadband solutions to professionals in various sectors. With wide area coverage and a variety of terminals to select from, Kariba ensures you get the highest quality voice, data and video connection in any environment and location in the world.