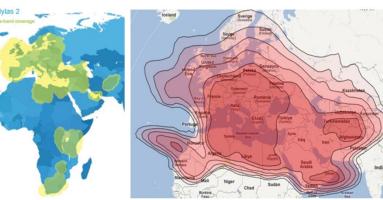

terminals with full set of original accessories in its solutions.

Kariba Systems offers communication over Ka band by Hylas-2 satellite or Ku Band by Eutelsat satellite for ultimate performance for specific applications in EMEA Region.