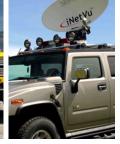

## Flyaway Satellite Terminal Solution Designed for Vehicle Mounting or Temporary Ground Deployment

Kariba Systems' Flyaway Satellite Terminals are vehicle-mounted or case-based broadband terminals that use Ku and Ka frequency bands, specially designed to meet the needs of professionals across the board in all industries with requirement for high quality, wide bandwidth mobile satellite communication on demand.