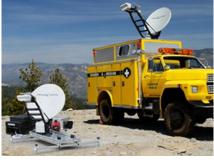

## Flyaway Satellite Terminal Solution Designed for Vehicle Mounting or Temporary Ground Deployment

Kariba Systems' Flyaway Satellite Terminals are vehicle-mounted or case-based broadband terminals that use Ku and Ka frequency bands, specially designed to meet the needs of professionals across the board in all industries with requirement for high quality, wide bandwidth mobile satellite communication on demand.