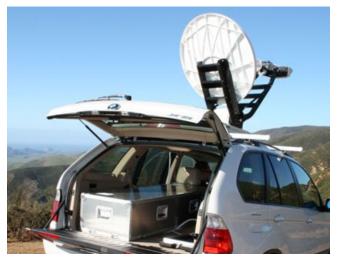

## Flyaway Satellite Terminal Solution Designed for Vehicle Mounting or Temporary Ground Deployment

Kariba Systems' Flyaway Satellite Terminals are vehicle-mounted or case-based broadband terminals that use Ku and Ka frequency bands, specially designed to meet the needs of professionals across the board in all industries with requirement for high quality, wide bandwidth mobile satellite communication on demand.