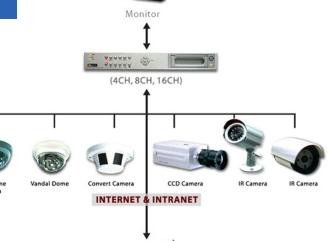

Kariba Systems provides IP-based, analog, thermal, explosion proof and other types of CCTV cameras and systems from Pelco, Samsung, Bosch, Motorola and other industry leaders. Our turnkey solutions include control consoles equipped with specially designed monitors, digital recorders and management software.