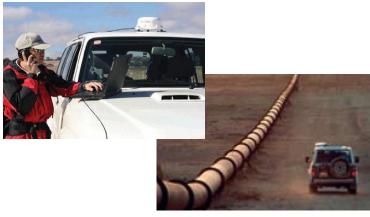

## Broadband In-Motion

High Performance Mobile Satellite Solutions

Kariba Systems' "Broadband In-Motion" mobile communication solutions are vehicle-mounted systems based on BGAN terminals, specially tailored for highly mobile professionals who demand constant connectivity to the internet even while they are on the move in their vehicle.

Kariba Systems provides mobile broadband solutions to professionals in various sectors. With global coverage and a variety of devices to select from, Kariba ensures you get the highest quality voice, data and video connection in any environment and location in the world.