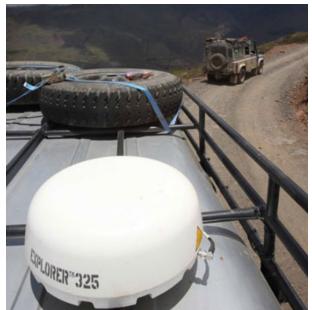

## Broadband In-Motion

High Performance Mobile Satellite Solutions

Kariba Systems' "Broadband In-Motion" mobile communication solutions are vehicle-mounted systems based on BGAN terminals, specially tailored for highly mobile professionals who demand constant connectivity to the internet even while they are on the move in their vehicle.

Kariba only uses high quality portable BGAN terminals with full set of original accessories in its solutions.

BGAN service plans from Inmarsat with global coverage ensure that every customer's requirements are met.